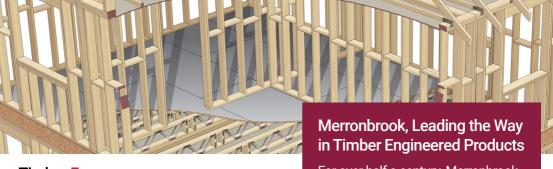

## **Timber Frames**

Timber frame construction has been a long-established way of building homes, not only in the UK but across the world and forms part of today's Modern Methods of Construction (MMC).

## Merronbrrook's Timber Frame Kit Solution

We offer an open panel system, using a 140mm CLS stud, insulated with a rigid insulation board. This is then clad externally with 9mm OSB ply, with a reflector shield breather paper. Coupled with our easi-joist®, and trussed rafters, gives us our complete timber frame kit solution, offered on a supply and installation basis.